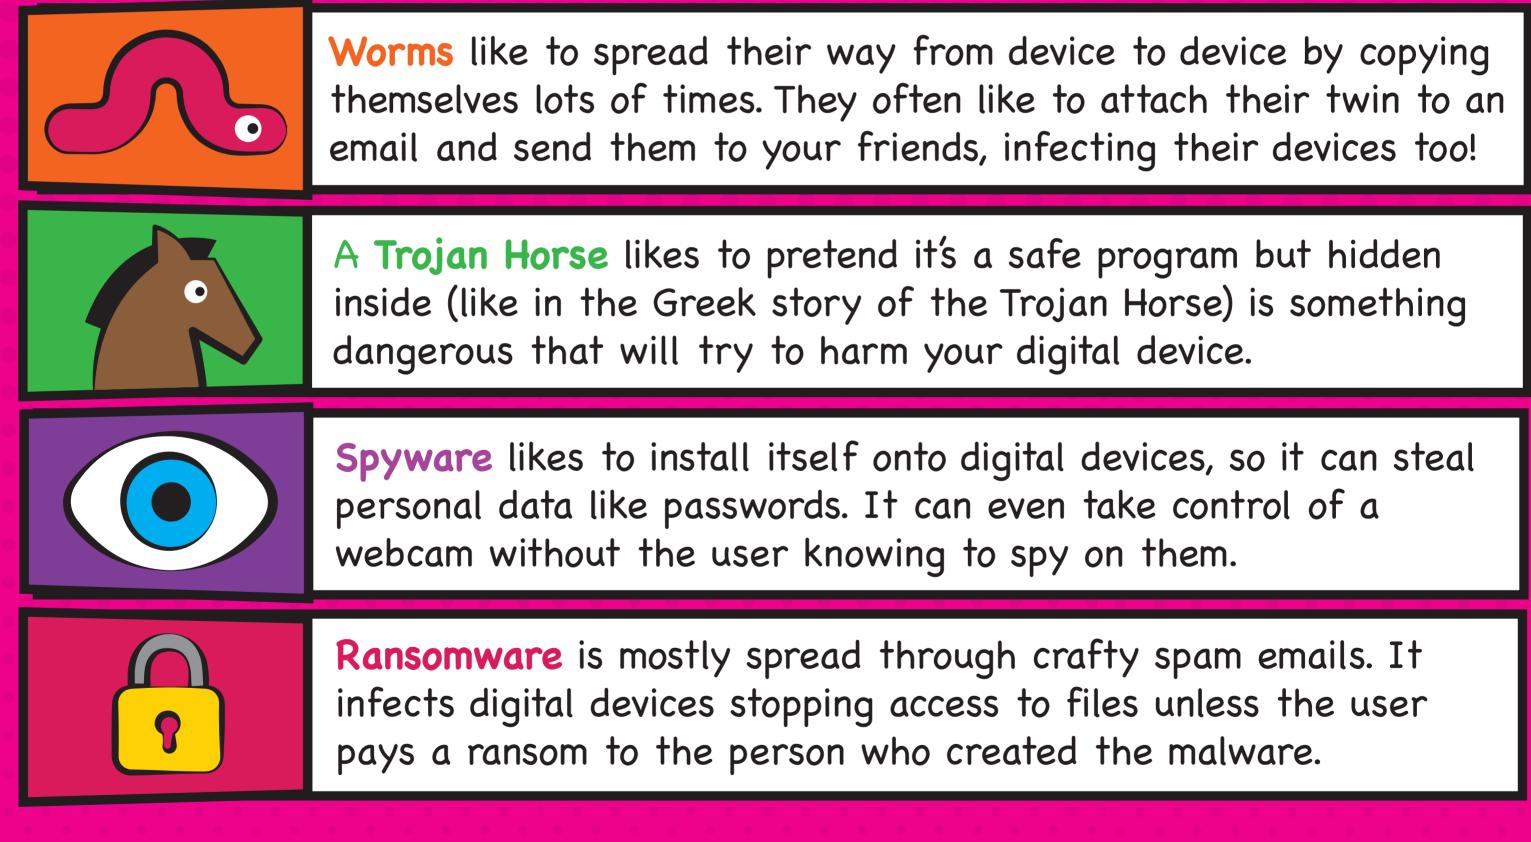

## Molly and Max say beware of Malware!

Malware is a family of computer programs that like to cause harm to digital devices.

These nasties can slow down, restart, stop your device from working and even slow your internet connection. Let's meet the Malware family!