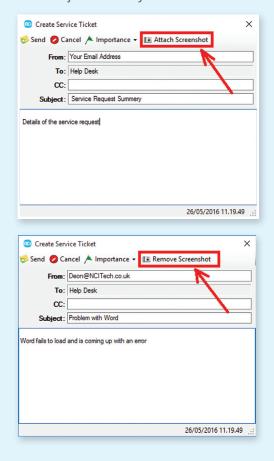

# Step 3

#### Attach a Screenshot!

If you have an on-screen error, or can further support your request with a screenshot to help our engineers better understand the problem, then please click the 'Attach Screenshot' button. This will enable our IT engineer to fix the problem more efficiently. If required, you can 'Remove Screenshot' just as easily.