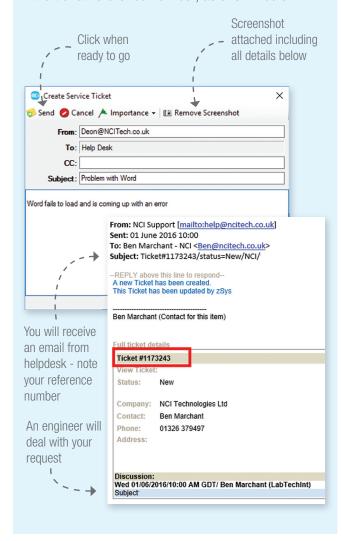

### Step 4

### Click 'Send' to log your ticket

Once you have sent your request, the ticket is logged and you will be sent an email to confirm the ticket reference number, as shown below.

Services

IT Support

Contract