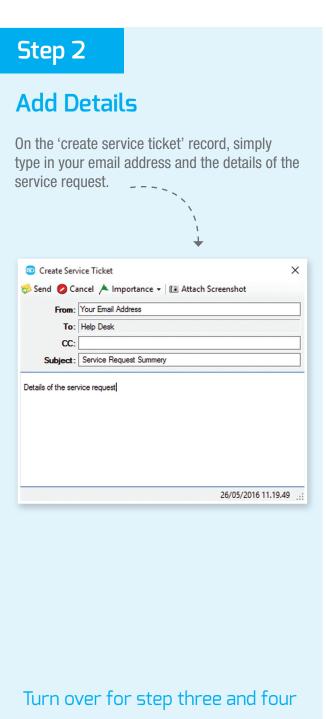

# How to Log a Ticket

We want to make sure it's easy for you to reach us when you need IT support, and for you to clearly record and track the ticket you've raised. Therefore, we have implemented a new system which is very easy to use and sends you a direct email with the ticket reference number.